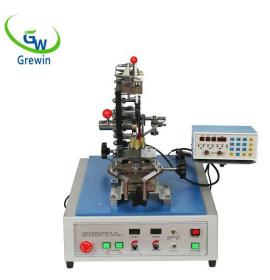

TEL/WhatsApp: +86 18622096679

Mail: admin@coilwindingmachinechina.com Web:www.coilwindingmachinechina.com

WhatsApp

Weenat

NAME: GWM-0520P Auto Air Coil Winding Machine

#### FEATURES:

Auto Air Coil Winding Machine are fast machines for mass production of small inductive components.

Collocate belt type winding head, interchangeable roller table with different size shuttle (magazine) for different toroid coil demensions wire diamete turns, so that to reduce the cost.one set standard automatic toroid winding machine include Auto Air Coil Winding Machine utilize slider heads and belt heads to accommodate a wide range of core sizes and wire diameters.

Main drive and core rotation are accomplished by powerful, long life AC motors and proportionally linkedvariable speed controllers.

Auto Air Coil Winding Machine can accurately count length of loading wire by length sensor ,the wire length sensor be integrated in the winding motor.