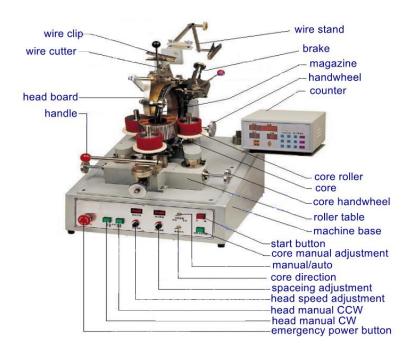

TEL/WhatsApp: +86 18622096679

Mail: admin@coilwindingmachinechina.com Web:www.coilwindingmachinechina.com

WhatsApp

wechat

Below is the name of all listed accessories for the machine and construction diagram. (Note:Different machines have different equiped parts)

| FREQUENCY CONVERTER    | IRON COUNTER               |  |
|------------------------|----------------------------|--|
| BIG GEAR RING          | HAND RING GEAR             |  |
| INTERFACE GEAR         | MAINSHAFT GEAR             |  |
| IMPORTED BEARING       | WIRE PULLEY                |  |
| WIRE GUIDER BASE       | GREEN SWITCH               |  |
| POTENTIOMETER          | LEFT RIGHT SWITCH          |  |
| TRANSDUCER PNP         | COUNTER WIRE               |  |
| CASE CIRCUIT BOARD     | THE BOARD OF THE CASE BACK |  |
| CONTROLLER             | TAPE CUTTER                |  |
| BRAKE UNIT             | WIRE GUIDE WHEEL           |  |
| DISPLAY AND CONTROLLER | WIRE GUIDE HOLDER          |  |
| FOR MAGAZINE ROTATION  |                            |  |
| FOOT PADALS            | PCB BOARD FOR FOOT PADALS  |  |
| LEATHER BELT           | LEATHER PAD                |  |
| FAN                    | SPRING FOR TAPE            |  |