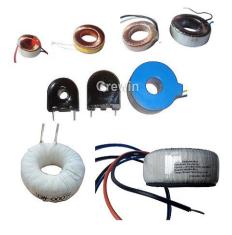

#### **APPLICATION:**

Toroid Winding Machine is the best suited to toroidal inductor, toroidal transformers,toroidal current transformers,toroidal coil, toroid choke coil, power inductors,UPS inductor,converter inductor and heavy toroidal core etc.