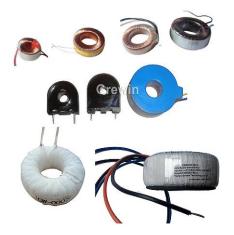

### **APPLICATION:**

Toroid Winding Machine is the best suited to toroidal inductor, toroidal transformers, toroidal current transformers, toroidal coil, toroid choke coil, power inductors, UPS inductor, converter inductor and heavy toroidal core etc.