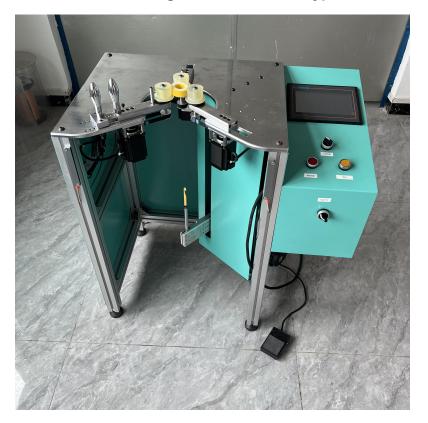

# NAME: GWH-9025-DP Intelligent electric hook type coil winding machine

### Specification:

| Wire Size :        | 0.3-3.5MM                            |
|--------------------|--------------------------------------|
| Min Finished I.D.: | It depends on the size of the needle |
| Starting Mode      | power-driven                         |
| Winding mode       | Hook winding driven by servo motor   |
| Control mode       | PLC+HMI control mode                 |
| Voltage            | AC220V-50HZ                          |
| Machine weight     | 60KG                                 |
| Machine size       | 780*450*800mm                        |
| Gross weight       | 85KG                                 |
| Wooden box size    | 900*650*950mm                        |

Equipment description:

1. The 750w servo motor with planetary reducer hook line speed is fast while compatible with hook 3.0 line two can hook line

2. Controlled by PLC, the system is equipped with a 7-inch touch screen, which makes adjustment faster and parameters easy to save.

3. Three sets of 57 stepper motors drive the wiring wheel for wiring, so that the Angle of wiring is accurate; Speed, rotation Angle can be adjusted, positive and negative switch freely, easy to operate;

4. Equipped with leakage hook detection function to improve the efficiency of personnel operation number of accurate system with detection number of turns

5. The system can set multi-section winding method. The number of turns and Angle of each section can be set separately to effectively improve the winding efficiency of personnel