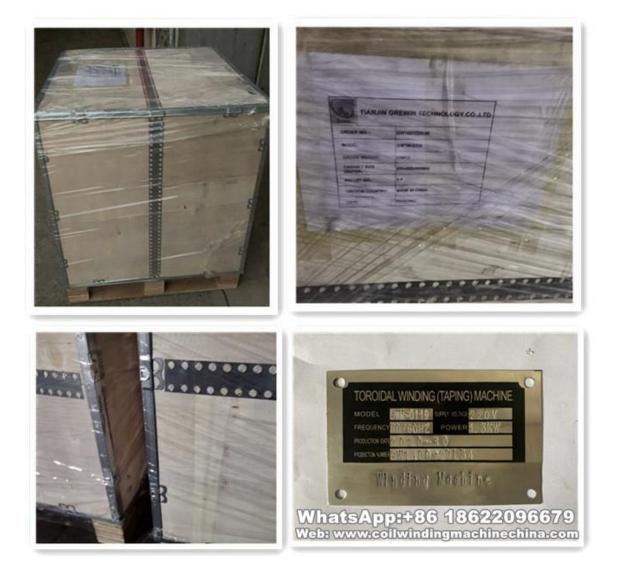

### PACKAGING:

Packaging Material: Carton/Wooden case with foam inside.

1.General package(Paper carton or plastic bag): For small euipped parts for Hook Type Transformer Winding

Machine, Package it with form and pack paper to guarantee unbroken during the tran sport.

2.Wooden case package: For larger scale Hook Type Transformer Winding Machine, we have special skilled

carpenter, who would make the proper wooden case with exact thickness,density,len gth. The up arrow *↑*marked on the outer wooden case. Buffer material would be put i n the wooden case to prevent crack and shock.